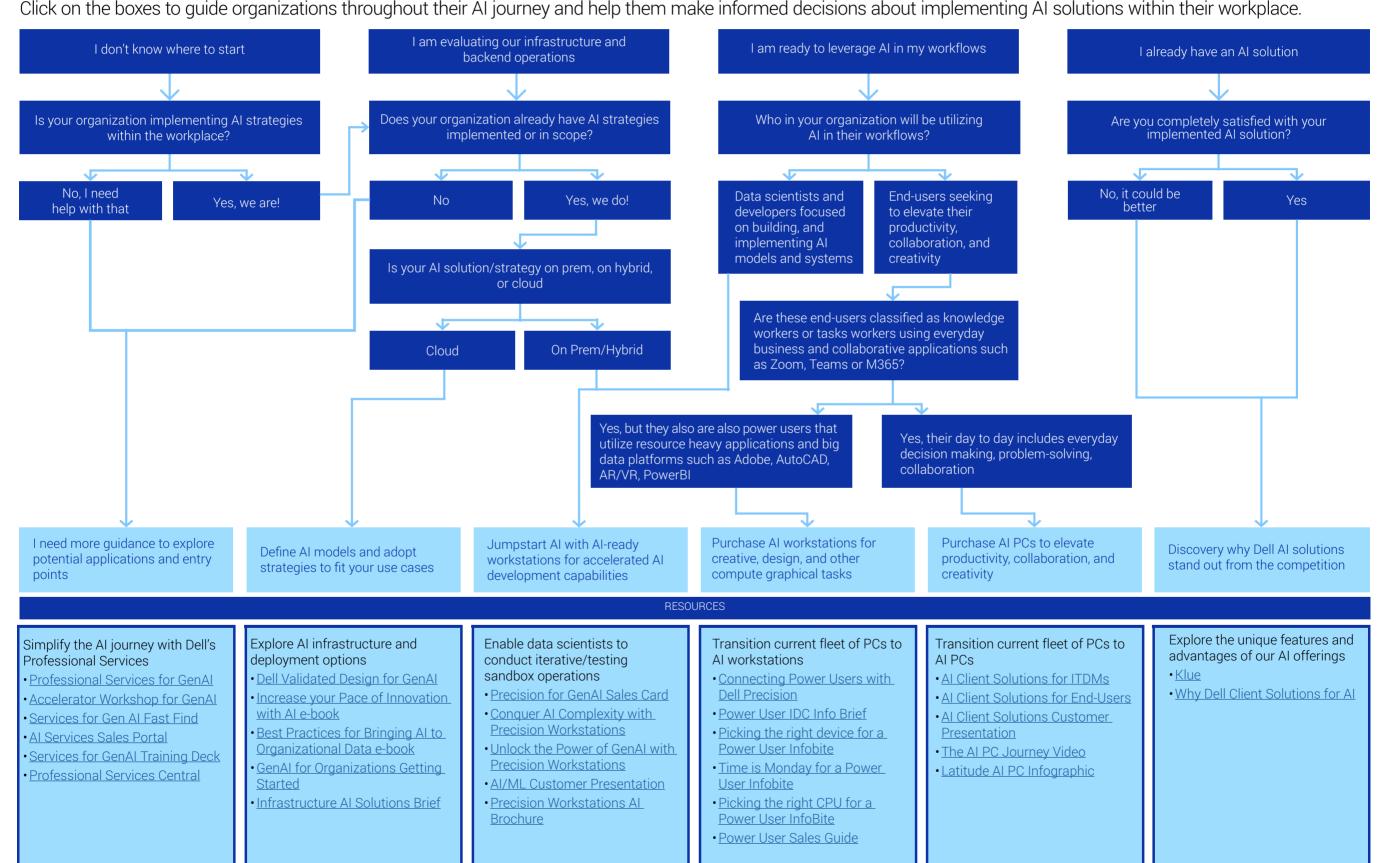

## Where are you in your Al Journey?

Regardless of where organizations currently stand on their Al journey, and even if they're unsure where to begin, Dell is here to help organizations stay ahead and act swiftly to ensure their technology keeps them competitive. In today's fast-paced environment, organizations cannot afford to delay decisions when it comes to investing in Al technology. Use this decision tree to assist organizations and keep their AI strategies and solutions at the forefront of innovation.

Click on the boxes to guide organizations throughout their AI journey and help them make informed decisions about implementing AI solutions within their workplace.